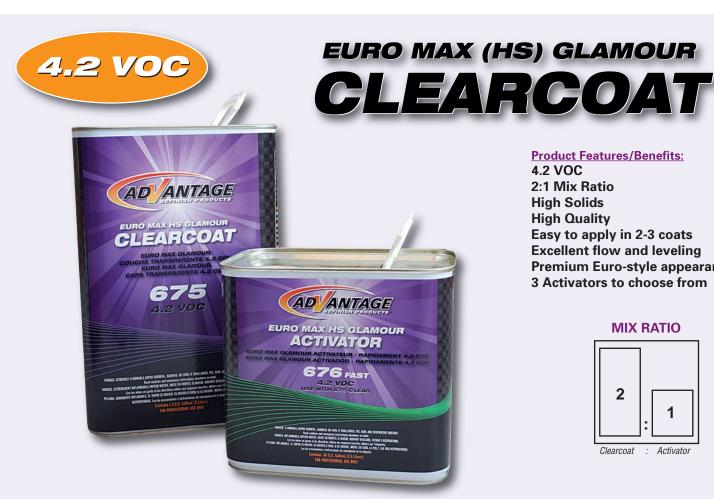

### **Product Features/Benefits:**

**4.2 VOC** 2:1 Mix Ratio **High Solids High Quality** Easy to apply in 2-3 coats **Excellent flow and leveling** Premium Euro-style appearance 3 Activators to choose from

## 4.2 VOC Clearcoat Available:

#675-5 Euro Max (HS) Glamour Clearcoat - 5 Liter

## 4.2 VOC Clearcoat Activator Available:

#676-25 Euro Max (HS) Glamour Fast Activator - 2.5 Liter #677-25 Euro Max (HS) Glamour Med Activator - 2.5 Liter #678-25 Euro Max (HS) Glamour Slow Activator - 2.5 Liter

ADVANTAGE #675 EURO MAX (HS) GLAMOUR Clearcoat 4.2 VOC is a designed for applications requiring a high gloss Eurostyle premium appearance. This high solid clear with excellent flow and leveling will dry to a glass like finish in air dry or forced applications. It has excellent weathering capability and is designed to resist stone chips and abrasions.